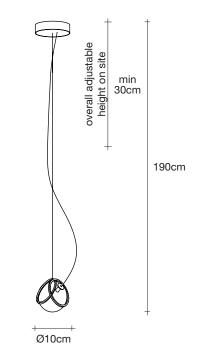

## Pug, multum in parvo.

design Jean-François Crochet terzani.com

NO DRIVER INCLUDED

**Product Name** Pug pendant light

Materials brass | glass

> EHC  $\epsilon$

#### **Product Name**

Pug pendant light

#### Materials

brass | glass