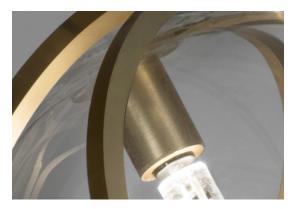

Disc | white

**Body** 

1,4cm

Ø7,5cm

Pugs are a dog described as "much in little", referring to the greatness of their personalities despite their diminutive size. Inspired by the Pug's charm, designer Jean-François Crochet created the Pug pendant light whose protruding spherical lights are reminiscent of a pug's face. As with the breed, the Pug pendant packs significant charm and beauty into a small package. Illuminated by LED light, these glass pendants are framed by two brass bands. With Pug, it's easy to bring a new best friend (or pack of friends) into a home.

#### Canopy for DALI

**♣** kg 0,9 **♣** kg 1,1

Pugs are a dog described as "much in little", referring to the greatness of their personalities despite their diminutive size. Inspired by the Pug's charm, designed Jean-François Crochet created the Pug pendant light whose particular applicabilities are reprinted to the pug pendant of the pug pend whose protruding spherical lights are reminiscent of a pug's face. As with the breed, the Pug pendant packs significant charm and beauty into a small package. Illuminated by LED light, these glass pendants are framed by two brass bands. With Pug, it's easy to bring a new best friend (or pack of friends) into a home.