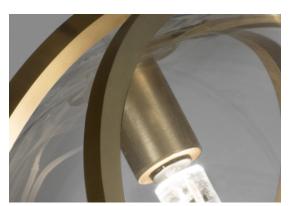

Disc | white

**Body** 

1,4cm

Ø7,5cm

Pugs are a dog described as "much in little", referring to the greatness of their personalities despite their diminutive size. Inspired by the Pug's charm, designer Jean-François Crochet created the Pug pendant light whose protruding spherical lights are reminiscent of a pug's face. As with the breed, the Pug pendant packs significant charm and beauty into a small package. Illuminated by LED light, these glass pendants are framed by two brass bands. With Pug, it's easy to bring a new best friend (or pack of friends) into a home.

#### Canopy for DALI

**♣** kg 0,9 **♣** kg 1,1

Pugs are a dog described as "much in little", referring to the greatness of their personalities despite their diminutive size. Inspired by the Pug's charm, designed Jean-François Crochet created the Pug pendant light whose particular applicabilities are reprinted to the pug pendant of the pug pend whose protruding spherical lights are reminiscent of a pug's face. As with the breed, the Pug pendant packs significant charm and beauty into a small package. Illuminated by LED light, these glass pendants are framed by two brass bands. With Pug, it's easy to bring a new best friend (or pack of friends) into a home.