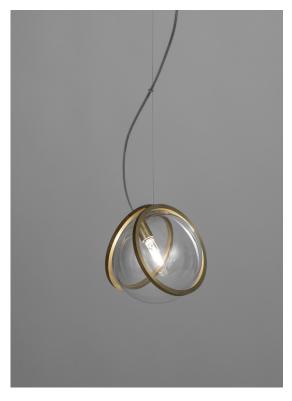

Disc | white

**Body** 

1,4cm

Ø7,5cm

Pugs are a dog described as "much in little", referring to the greatness of their personalities despite their diminutive size. Inspired by the Pug's charm, designer Jean-François Crochet created the Pug pendant light whose protruding spherical lights are reminiscent of a pug's face. As with the breed, the Pug pendant packs significant charm and beauty into a small package. Illuminated by LED light, these glass pendants are framed by two brass bands. With Pug, it's easy to bring a new best friend (or pack of friends) into a home.

#### Canopy for DALI

**♣** kg 0,9 **♣** kg 1,1

Pugs are a dog described as "much in little", referring to the greatness of their personalities despite their diminutive size. Inspired by the Pug's charm, designed Jean-François Crochet created the Pug pendant light whose particular applicabilities are reprinted to the pug pendant of the pug pend whose protruding spherical lights are reminiscent of a pug's face. As with the breed, the Pug pendant packs significant charm and beauty into a small package. Illuminated by LED light, these glass pendants are framed by two brass bands. With Pug, it's easy to bring a new best friend (or pack of friends) into a home.

#### Canopy

18cm

0 2,6cm

Pugs are a dog described as "much in little", referring Pugs are a dog described as "much in little", referring to the greatness of their personalities despite their diminutive size. Inspired by the Pug's charm, designer Jean-François Crochet created the Pug pendant light whose protruding spherical lights are reminiscent of a pug's face. As with the breed, the Pug pendant packs significant charm and beauty into a small package. Illuminated by LED light, these glass pendants are framed by two brass bands. With Pug, it's easy to bring a new best friend (or pack of friends) into a home.