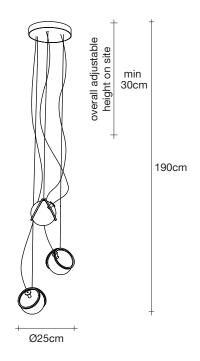

## **Product Name**

Pug 3 light pendant

#### Canopy

18cm

0 2,6cm

Pugs are a dog described as "much in little", referring Pugs are a dog described as "much in little", referring to the greatness of their personalities despite their diminutive size. Inspired by the Pug's charm, designer Jean-François Crochet created the Pug pendant light whose protruding spherical lights are reminiscent of a pug's face. As with the breed, the Pug pendant packs significant charm and beauty into a small package. Illuminated by LED light, these glass pendants are framed by two brass bands. With Pug, it's easy to bring a new best friend (or pack of friends) into a home.