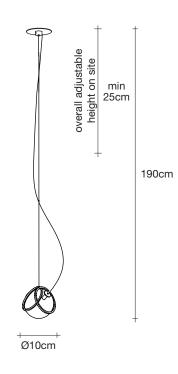

Disc | white

**Body** 

1,4cm

Ø7,5cm

Pugs are a dog described as "much in little", referring to the greatness of their personalities despite their diminutive size. Inspired by the Pug's charm, designer Jean-François Crochet created the Pug pendant light whose protruding spherical lights are reminiscent of a pug's face. As with the breed, the Pug pendant packs significant charm and beauty into a small package. Illuminated by LED light, these glass pendants are framed by two brass bands. With Pug, it's easy to bring a new best friend (or pack of friends) into a home.

#### **Body**

#### Canopy