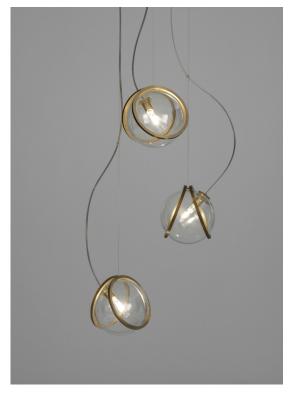

## **Product Name**

Pug 3 light pendant

#### Canopy

18cm

0 2,6cm

Pugs are a dog described as "much in little", referring Pugs are a dog described as "much in little", referring to the greatness of their personalities despite their diminutive size. Inspired by the Pug's charm, designer Jean-François Crochet created the Pug pendant light whose protruding spherical lights are reminiscent of a pug's face. As with the breed, the Pug pendant packs significant charm and beauty into a small package. Illuminated by LED light, these glass pendants are framed by two brass bands. With Pug, it's easy to bring a new best friend (or pack of friends) into a home.