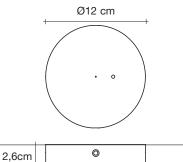

#### Canopy

#### Canopy for DALI

**♣** kg 0,9 **♣** kg 1,1

Pugs are a dog described as "much in little", referring to the greatness of their personalities despite their diminutive size. Inspired by the Pug's charm, designed Jean-François Crochet created the Pug pendant light whose particular applicabilities are reprinted to the pug pendant of the pug pend whose protruding spherical lights are reminiscent of a pug's face. As with the breed, the Pug pendant packs significant charm and beauty into a small package. Illuminated by LED light, these glass pendants are framed by two brass bands. With Pug, it's easy to bring a new best friend (or pack of friends) into a home.