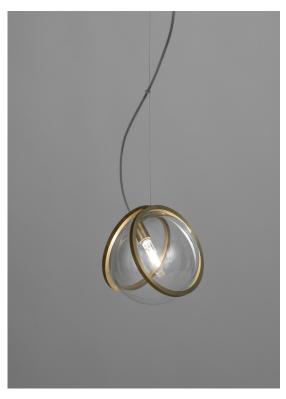

Disc | white

**Body** 

1,4cm

Ø7,5cm

Pugs are a dog described as "much in little", referring to the greatness of their personalities despite their diminutive size. Inspired by the Pug's charm, designer Jean-François Crochet created the Pug pendant light whose protruding spherical lights are reminiscent of a pug's face. As with the breed, the Pug pendant packs significant charm and beauty into a small package. Illuminated by LED light, these glass pendants are framed by two brass bands. With Pug, it's easy to bring a new best friend (or pack of friends) into a home.

#### Canopy for DALI

**♣** kg 0,9 **♣** kg 1,1

Pugs are a dog described as "much in little", referring to the greatness of their personalities despite their diminutive size. Inspired by the Pug's charm, designed Jean-François Crochet created the Pug pendant light whose particular applicabilities are reprinted to the pug pendant of the pug pend whose protruding spherical lights are reminiscent of a pug's face. As with the breed, the Pug pendant packs significant charm and beauty into a small package. Illuminated by LED light, these glass pendants are framed by two brass bands. With Pug, it's easy to bring a new best friend (or pack of friends) into a home.

#### Canopy

18cm

0 2,6cm

Pugs are a dog described as "much in little", referring Pugs are a dog described as "much in little", referring to the greatness of their personalities despite their diminutive size. Inspired by the Pug's charm, designer Jean-François Crochet created the Pug pendant light whose protruding spherical lights are reminiscent of a pug's face. As with the breed, the Pug pendant packs significant charm and beauty into a small package. Illuminated by LED light, these glass pendants are framed by two brass bands. With Pug, it's easy to bring a new best friend (or pack of friends) into a home.